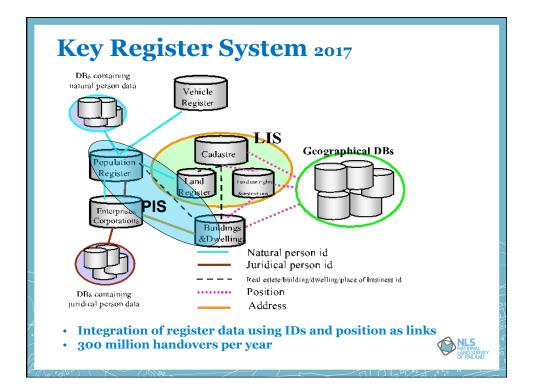

## What can you do with the Two-way services ?

- Search objects by:
  Real property ID, place name, address
- Download free:
  - Topographic and historical maps, aerial and laser scanned data
- Order NLS products:
   Registry certificates, printed maps...
- Check basic information of own real properties
- · Get access to archive material
- · See all current activities
- See personal transaction history
- Create authorizations for others (to act in your place)









## Future Cadastre 2035

- Accurate, Coordinate-based, Digitized
- Ubiquitous; incl. all easements, right of ways etc.
- Integrated
- 3–5 dimensioned
- Crowdsourcing, Internet of Things (IoT) Smart Cities
- Building Information Modelling BIM
- Utility Mapping digital underground visualizations
- Open Access balanced with individual privacy
- (source: Lesley Arnold WB 2016 Washington D.C.)